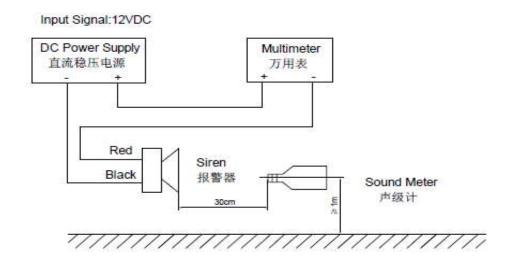

## 6. Measurement Method

| Specification for SIREN                                                                                                                                                                                                                                                                                                                                                                                                                                                                                                                                                                                                                                                                                                                                                                                                                                                                                                                                                                                                                                                                                                                                                                                                                                                                                                                                                                                                                                                                                                                                                                                                                                                                                                                                                                                                                                                                                                                                                                                                                                                                                                        | Page         | 5/6                                 |
|--------------------------------------------------------------------------------------------------------------------------------------------------------------------------------------------------------------------------------------------------------------------------------------------------------------------------------------------------------------------------------------------------------------------------------------------------------------------------------------------------------------------------------------------------------------------------------------------------------------------------------------------------------------------------------------------------------------------------------------------------------------------------------------------------------------------------------------------------------------------------------------------------------------------------------------------------------------------------------------------------------------------------------------------------------------------------------------------------------------------------------------------------------------------------------------------------------------------------------------------------------------------------------------------------------------------------------------------------------------------------------------------------------------------------------------------------------------------------------------------------------------------------------------------------------------------------------------------------------------------------------------------------------------------------------------------------------------------------------------------------------------------------------------------------------------------------------------------------------------------------------------------------------------------------------------------------------------------------------------------------------------------------------------------------------------------------------------------------------------------------------|--------------|-------------------------------------|
|                                                                                                                                                                                                                                                                                                                                                                                                                                                                                                                                                                                                                                                                                                                                                                                                                                                                                                                                                                                                                                                                                                                                                                                                                                                                                                                                                                                                                                                                                                                                                                                                                                                                                                                                                                                                                                                                                                                                                                                                                                                                                                                                | Revision No. | 1.0                                 |
| Model No.: VPS-G1912SL190                                                                                                                                                                                                                                                                                                                                                                                                                                                                                                                                                                                                                                                                                                                                                                                                                                                                                                                                                                                                                                                                                                                                                                                                                                                                                                                                                                                                                                                                                                                                                                                                                                                                                                                                                                                                                                                                                                                                                                                                                                                                                                      | Drawing No.  | VS2025052801                        |
| 7. Dimensions                                                                                                                                                                                                                                                                                                                                                                                                                                                                                                                                                                                                                                                                                                                                                                                                                                                                                                                                                                                                                                                                                                                                                                                                                                                                                                                                                                                                                                                                                                                                                                                                                                                                                                                                                                                                                                                                                                                                                                                                                                                                                                                  |              | VPS-G1912S<br>RED:+12V<br>BLACK:GND |
| 38 CERed +12V OERed +1 |              |                                     |
| 190±                                                                                                                                                                                                                                                                                                                                                                                                                                                                                                                                                                                                                                                                                                                                                                                                                                                                                                                                                                                                                                                                                                                                                                                                                                                                                                                                                                                                                                                                                                                                                                                                                                                                                                                                                                                                                                                                                                                                                                                                                                                                                                                           | 5±1          |                                     |
| 8                                                                                                                                                                                                                                                                                                                                                                                                                                                                                                                                                                                                                                                                                                                                                                                                                                                                                                                                                                                                                                                                                                                                                                                                                                                                                                                                                                                                                                                                                                                                                                                                                                                                                                                                                                                                                                                                                                                                                                                                                                                                                                                              | WG22#(Black) |                                     |
| ANGLE PROJECTION                                                                                                                                                                                                                                                                                                                                                                                                                                                                                                                                                                                                                                                                                                                                                                                                                                                                                                                                                                                                                                                                                                                                                                                                                                                                                                                                                                                                                                                                                                                                                                                                                                                                                                                                                                                                                                                                                                                                                                                                                                                                                                               | UNIT         | : mm<br>nce : ±0.2                  |